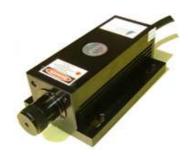

## **DPSS 457nm Deep Blue Laser**

## **Specifications:**

| Model                                           | SDL-457-XXXT                                     |
|-------------------------------------------------|--------------------------------------------------|
| Output Power                                    | 1-30mW                                           |
| Wavelength                                      | 457±1nm                                          |
| <b>Operation Mode</b>                           | CW, Near TEM00                                   |
| Power stability after warm-up                   | <1%, <3%, <5% (over 2/4/8 hours)                 |
| Warm-up time                                    | <10 minutes                                      |
| M2 factor                                       | <2. 0                                            |
| Beam Divergence (1/e <sup>2</sup> , Full Angle) | < 1.5mrad                                        |
| Beam diameter at the aperture                   | ~3. 0mm                                          |
| Beam height from base plate (mm)                | 45mm                                             |
| Polarization ratio                              | >100:1                                           |
| Point stability after warm-up                   | <0.05mrad                                        |
| Operating temperature                           | 10-35℃                                           |
| Dimensions of laser head                        | $212\times88\times74mm$                          |
| Power supply                                    | SDL-PS-500                                       |
| Dimensions of power supply                      | 238 x 146 x 94mm                                 |
| Modulation                                      | TTL Modulation >10KHz or Analog Modulation >2Khz |
| Expect life time                                | 10000 hours                                      |
| Warranty time                                   | 1 year                                           |