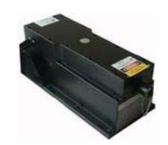

## **Specifications:**

| •                                  |                                                                                                                                          |
|------------------------------------|------------------------------------------------------------------------------------------------------------------------------------------|
| Model                              | SDL-355-XXXQ                                                                                                                             |
| Wavelength (nm)                    | 355nm                                                                                                                                    |
| Ave Output Power                   | 600-1000mW                                                                                                                               |
| Operating mode                     | Frequency conversion of Q-switched pulsed laser                                                                                          |
| Peak power (mW)                    | ~600W                                                                                                                                    |
| Single pulse energy                | ~30~50µJ                                                                                                                                 |
| Pulse duration                     | ~15ns                                                                                                                                    |
| Average power (mW)                 | Average power (mW) = Single pulse energy (uJ) * Rep. rate (kHz)                                                                          |
| Rep. rate (kHz)                    | Undefined rep. rate among 5k-20kHz and unstable laser pulse emitting. Suitable for the applications only needing high peak power pulses. |
| Ave power stability after warm-up  | <1%, <3%, <5% (over 2/4/8 hours)                                                                                                         |
| Point stability after warm-up      | <0.05mard                                                                                                                                |
| Transverse mode                    | Near TEM00                                                                                                                               |
| Warm-up time                       | <15 minutes                                                                                                                              |
| Beam parameters                    | Elliptical (4:1)                                                                                                                         |
| Dimensions of laser head (mm)      | 335×140×125mm                                                                                                                            |
| Beam Dimension                     | <2mm                                                                                                                                     |
| Spectral line width                | >100:1                                                                                                                                   |
| Power supply (110 or 220VAC)       | SDL-PS-1000                                                                                                                              |
| Operating Temperature              | 10°C∼35°C                                                                                                                                |
| Dimensions of power supply         | $324\times277\times142mm$                                                                                                                |
| <b>Expected Operating Lifetime</b> | > 8000 hours                                                                                                                             |
| Warranty time                      | 1 year                                                                                                                                   |
|                                    |                                                                                                                                          |