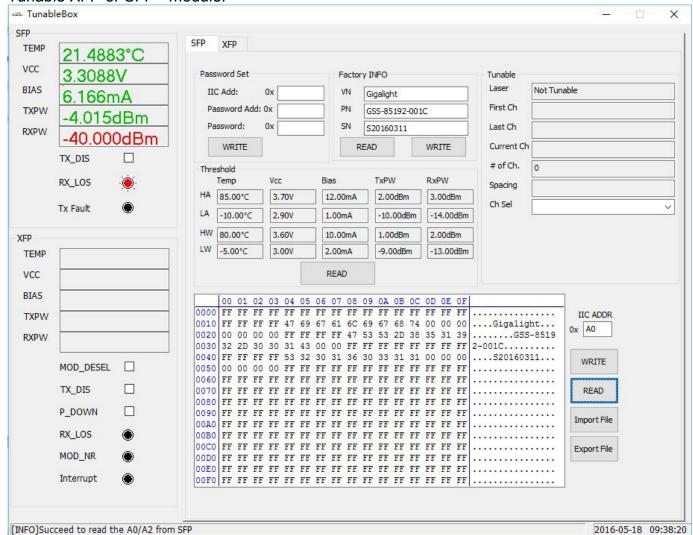

# Gigalight Tunable box GUI

www.gigalight.com.cn

The Gigalight Tunable box GUI allows a user to read and modify the wavelength of the Tunable XFP or SFP+ module.

### **Description**

The "Tunable BOX" is designed to be used to change the wavelength of tunable SFP+ and XFP modules, monitor DDM information. It can also help you to read/write the internal memory EEPROM of the module and display details of the EEPROM (such as the Part Number, Vendor Name, description and range), change the EEPROM if you know the Write protect password.