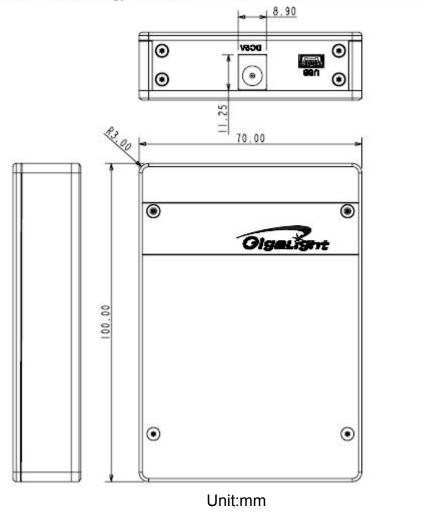

## **Hardware Configuration**

Unit:mm

USB: Mini USB, connected to PC

DC5V: DC Power

SFP: SFP Port, inserted SFP or SFP+ module

**XFP:** XFP Port, inserted XFP module **LED:** ERR: reserved, no function

Power: power indicator, Green: power OK

**Technical Specifications** 

| Parameter                  |          | Symbol | Min                 | Typical | Max               | Unit |
|----------------------------|----------|--------|---------------------|---------|-------------------|------|
| Operating Case Temperature | Standard | Tc     | 0                   |         | +50               | °C   |
| Operating Humidity         | 1        | -      | 5                   |         | 75 non-condensing | %    |
| Power Supply Voltag        | je       | Vcc    | 4.5                 | 5       | 5.5               | V    |
| Physical Dimension         | S        |        | 100(W)x70(D) x21(H) |         |                   | mm   |