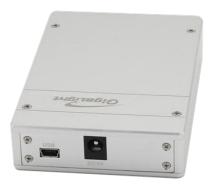

## **Hardware Configuration**

Unit:mm

USB: Mini USB, connected to PC

DC5V: DC Power

SFP: SFP Port, inserted SFP or SFP+ module

**XFP:** XFP Port, inserted XFP module **LED:** ERR: reserved, no function

Power: power indicator, Green: power OK