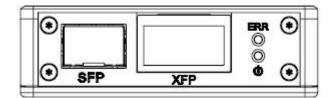

## **Hardware Configuration**

Unit:mm

USB: Mini USB, connected to PC

DC5V: DC Power

SFP: SFP Port, inserted SFP or SFP+ module

**XFP:** XFP Port, inserted XFP module **LED:** ERR: reserved, no function

Power: power indicator, Green: power OK