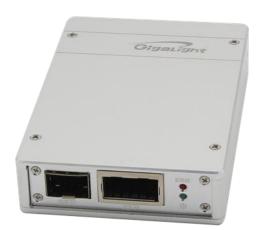

# SFP+ &XFP Tunable BOX

P/N: Tunable box (ERP# 480701005)

## **Hardware Configuration**

Unit:mm

USB: Mini USB, connected to PC

DC5V: DC Power

SFP: SFP Port, inserted SFP or SFP+ module

**XFP:** XFP Port, inserted XFP module **LED:** ERR: reserved, no function

Power: power indicator, Green: power OK