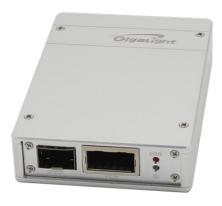

# SFP+ &XFP Tunable BOX

P/N: Tunable box (ERP# 480701005)

### **Description**

The "Tunable BOX" is designed to be used to change the wavelength of tunable SFP+ and XFP modules, monitor DDM information. It can also help you to read/write the internal memory EEPROM of the module and display details of the EEPROM (such as the Part Number, Vendor Name, description and range), change the EEPROM if you know the Write protect password.