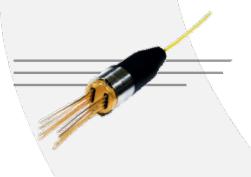

DEVICE

## SM 1550 nm VCSEL Pigtail with 2.5 Gbps

**OVERVIEW** 

The 1550 nm single mode VCSEL is designed for high-speed, high-performance communication applications. Contact Optilab for more information.

**FEATURES** 

TO-56 TEMP CONTROL/PIGTAIL VCSEL