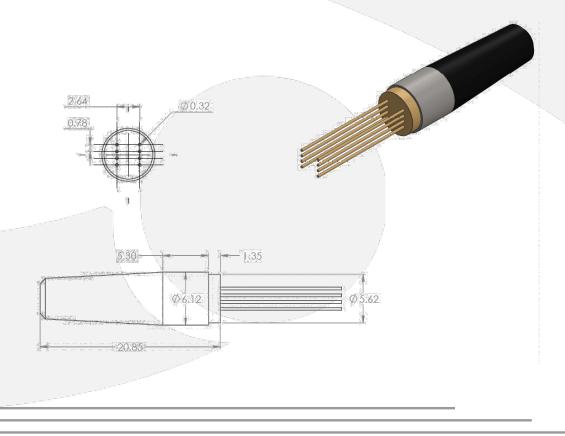

MECHANICAL

| Operation Temperature Range |                                                                                                                                                                                                                                                                                                                                                                                                                                                                                                                                                                                                                                                                                                                                                                                                                                                                                                                                                                                                                                                                                                                                                                                                                                                                                                                                                                                                                                                                                                                                                                                                                                                                                                                                                                                                                                                                                                                                                                                                                                                                                                                                | 0 °C to +70 °C      |
|-----------------------------|--------------------------------------------------------------------------------------------------------------------------------------------------------------------------------------------------------------------------------------------------------------------------------------------------------------------------------------------------------------------------------------------------------------------------------------------------------------------------------------------------------------------------------------------------------------------------------------------------------------------------------------------------------------------------------------------------------------------------------------------------------------------------------------------------------------------------------------------------------------------------------------------------------------------------------------------------------------------------------------------------------------------------------------------------------------------------------------------------------------------------------------------------------------------------------------------------------------------------------------------------------------------------------------------------------------------------------------------------------------------------------------------------------------------------------------------------------------------------------------------------------------------------------------------------------------------------------------------------------------------------------------------------------------------------------------------------------------------------------------------------------------------------------------------------------------------------------------------------------------------------------------------------------------------------------------------------------------------------------------------------------------------------------------------------------------------------------------------------------------------------------|---------------------|
| Storage Temperature Range   |                                                                                                                                                                                                                                                                                                                                                                                                                                                                                                                                                                                                                                                                                                                                                                                                                                                                                                                                                                                                                                                                                                                                                                                                                                                                                                                                                                                                                                                                                                                                                                                                                                                                                                                                                                                                                                                                                                                                                                                                                                                                                                                                | 0 °C to +100 °C     |
| Dimensions                  | The same of the sa | 28 mm x 7 mm x 7 mm |