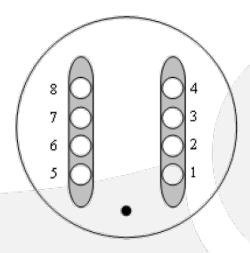

## TO PACKAGE BOTTOM SIDE VIEW

## PIN CONFIGURATION

| Number | Function                       |
|--------|--------------------------------|
| 1      | TEC cathode(-) for cool device |
| 2      | Thermistor                     |
| 3      | NA                             |
| 4      | VCSEL cathode/mPD<br>anode     |
| 5      | TEC anode(+) for cool device   |
| 6      | Thermistor                     |
| 7      | mPD cathode                    |
| 8      | VCSEL anode                    |